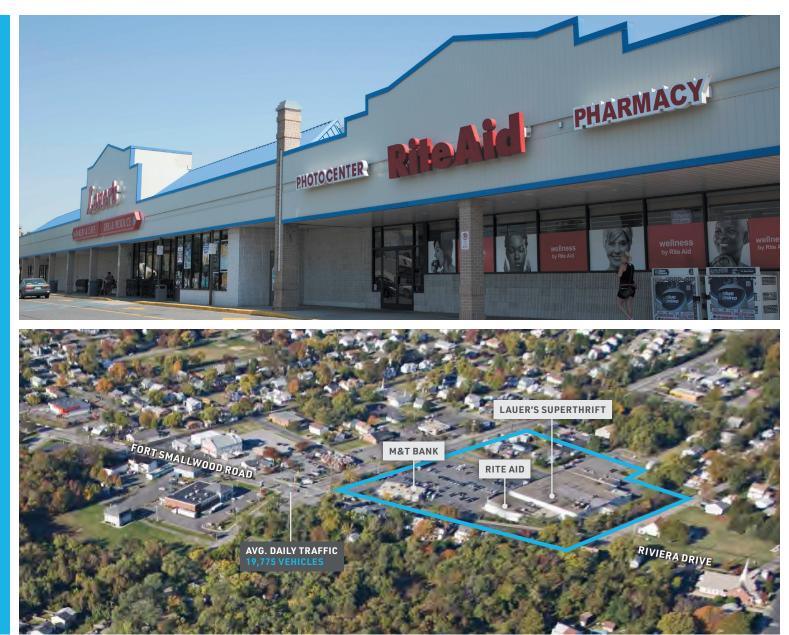

#### **AVG. DAILY TRAFFIC**

19,000+ vehicles

#### **HIGHLIGHTS**

- Located in busy Anne Arundel County
- Serves two large, affluent waterfront communities
- 95,000 people living within 5 miles
- Tenants from Rite Aid to M&T Bank