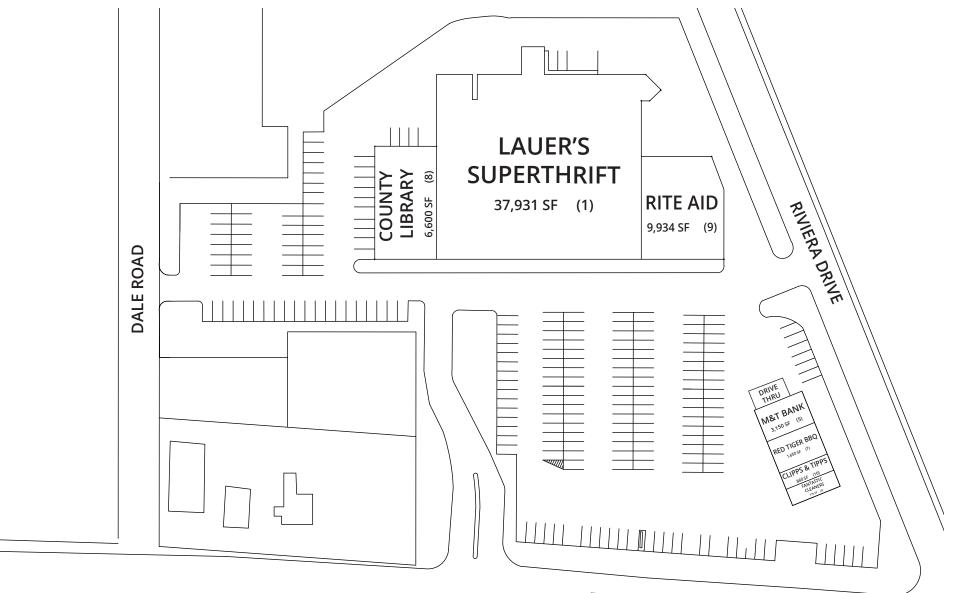

#### **AVAILABLE UNITS**

Pad Sites Available

#### **HIGHLIGHTS**

- Located in busy Anne Arundel County
- Serves two large, affluent waterfront communities
- 95,000 people living within 5 miles
- Tenants from Rite Aid to M&T Bank