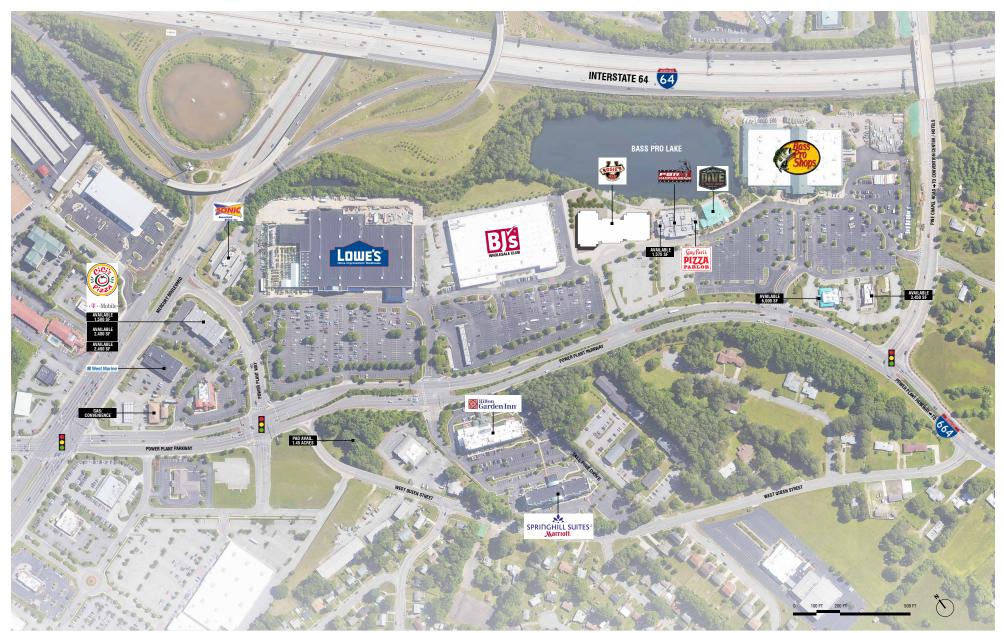

#### **AVAILABLE UNITS**

1,500 SF - 6,000 SF Drive-Thru Restaurant Multiple Pad Sites

#### HIGHLIGHTS

- Shopping and entertainment district serving community, military bases, and several universities
- 105,000+ people living within 5 miles
- National anchor tenants from BJ's to Lowe's and Bass Pro Shops