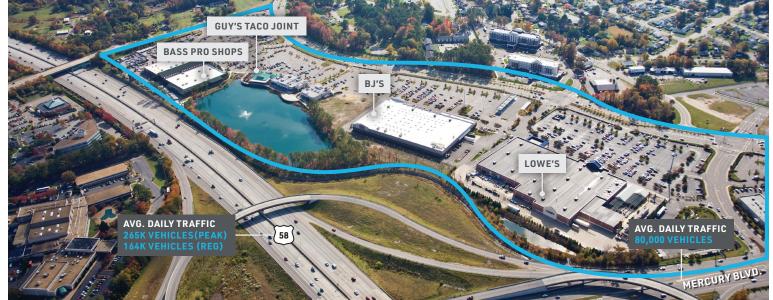

### **AVG. DAILY TRAFFIC**

345,000+ vehicles

**AVG. HHI** \$72,956

#### HIGHLIGHTS

- Shopping and entertainment district serving community, military bases, and several universities
- 105,000+ people living within 5 miles
- National anchor tenants from BJ's to Lowe's and Bass Pro Shops