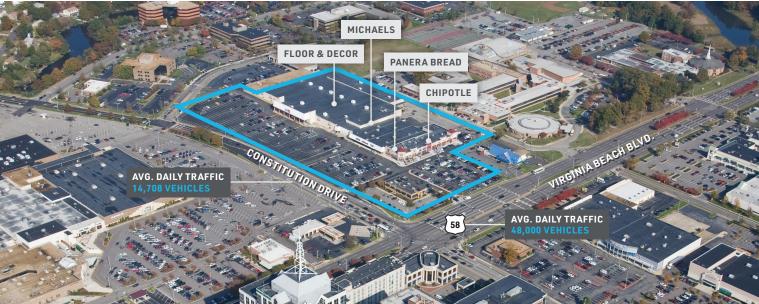

### **AVG. DAILY TRAFFIC**

62,000+ vehicles

#### **HIGHLIGHTS**

- Conveniently located at the intersection of Virginia Beach Boulevard and Constitution Drive
- 297,000 people living within 5 miles
- Attractive mix of anchor tenants from Floor & Decor to Panera Bread and Chipotle