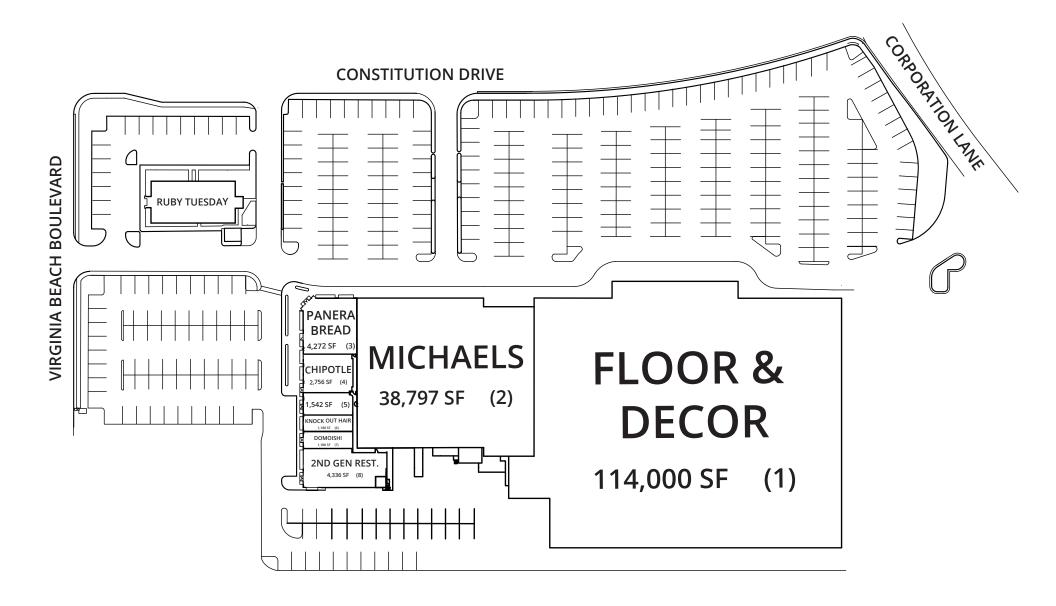

# PEMBROKE PLACE

4488 VIRGINIA BEACH BOULEVARD | VIRGINIA BEACH, VA 23462

#### **AVAILABLE UNITS**

Unit 5: 1,542 SF Unit 8: 4,336 SF

#### **TERM**

3+ years

#### **RENTAL RATE**

Negotiable

### **AVG. DAILY TRAFFIC**

62,000+ vehicles

#### AVG. HHI

\$78,000+

#### **HIGHLIGHTS**

- Conveniently located at the intersection of Virginia Beach Boulevard and Constitution Drive
- 297,000 people living within 5 miles
- Attractive mix of anchor tenants from Floor & Decor to Panera Bread and Chipotle





## **THE CORDISH COMPANIES**

# **DEVIN KITCHELT**



# PEMBROKE PLACE

4488 VIRGINIA BEACH BOULEVARD | VIRGINIA BEACH, VA 23462